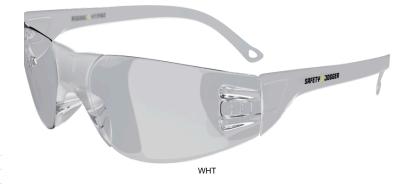

## **VIRUNGA**

## Lightweight and wrap-around safety glasses

Hard-coated safety glasses that offer comfortable and longlasting eye protection. This safety spectacle is lightweight, provides UV protection and protects the eyes in a wide range of applications. Wrap-around design that offers additional side protection.

- · Polycarbonate temples
- · Polycarbonate lens
- · Lens color: clear
- · Optical filter: 2-1,2
- Impact resistance: F (45 m/s)
- · Coating: hard coat
- · Weight: 20 gr

| Headband         | N/A                                                                                                   |
|------------------|-------------------------------------------------------------------------------------------------------|
| Lenses           | Polycarbonate                                                                                         |
| Frame            | Polycarbonate                                                                                         |
| Temples          | Polycarbonate                                                                                         |
| Category         | Enhanced optical performance 1, OF2 - Optical Filter 2 - 1,2, F - Impact with a small object (45 m/s) |
| Size range       | EU UNI                                                                                                |
| Sample<br>weight | 0.020 kg                                                                                              |
| Norms            | ANSI/ISEA Z87.1-2020 For Eye and Face Protection EN 166:2001                                          |
|                  |                                                                                                       |