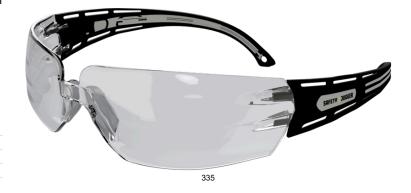

# **Y0H0**

### Athletic, lightweight and comfortable safety spectacle

**Stylish** and **lightweight** safety spectacle that offers comfortable eye protection. Thanks to the **athletic design**, Yoho can be used as a **sport spectacle** as well. **Protects against UV light** and can be worn with **earmuffs**.

- Polyamide temples with polyurethane elements
- · Polycarbonate lens
- Lens color: clear
- · Optical filter: 2-1,2
- Impact resistance: F (45 m/s)
- · Weight: 18 gr

| Headband         | N/A                                                                                                                                    |
|------------------|----------------------------------------------------------------------------------------------------------------------------------------|
| Lenses           | Polycarbonate                                                                                                                          |
| Frame            | Polycarbonate                                                                                                                          |
| Temples          | Polyamide                                                                                                                              |
| Category         | Protection against high speed particles at extremes of temperature - low energy, Optical Filter 2C-1,2, Enhanced optical performance 1 |
| Size range       | EU UNI                                                                                                                                 |
| Sample<br>weight | 0.018 kg                                                                                                                               |
| Norms            | ANSI/ISEA Z87.1-2020 For Eye and Face Protection EN 166:2001                                                                           |
|                  |                                                                                                                                        |