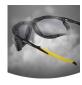

### Athletic, lightweight and comfortable safety spectacle

**Stylish** and **lightweight** safety spectacle that offers comfortable eye protection. Thanks to the **athletic design**, Yoho can be used as a **sport spectacle** as well. **Protects against UV light** and can be worn with **earmuffs**.

- Polyamide temples with polyurethane elements
- · Polycarbonate lens
- Lens color: clear
- · Optical filter: 2-1,2
- Impact resistance: F (45 m/s)
- · Weight: 18 gr

| Headband         | N/A                                                                                                                                    |
|------------------|----------------------------------------------------------------------------------------------------------------------------------------|
| Lenses           | Polycarbonate                                                                                                                          |
| Frame            | Polycarbonate                                                                                                                          |
| Temples          | Polyamide                                                                                                                              |
| Category         | Protection against high speed particles at extremes of temperature - low energy, Optical Filter 2C-1,2, Enhanced optical performance 1 |
| Size range       | EU UNI                                                                                                                                 |
| Sample<br>weight | 0.018 kg                                                                                                                               |
| Norms            | ANSI/ISEA Z87.1-2020 For Eye and Face Protection EN 166:2001                                                                           |
|                  |                                                                                                                                        |